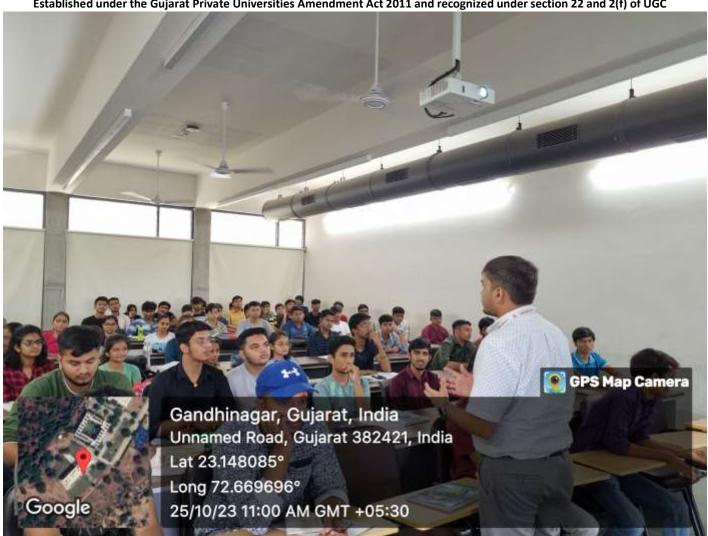

**Expert:** Dr Jyotin Kateshia, Innovation Ambassador & Assistant Professor, Institute of Advanced Research, University of Innovation, Gandhinagar.

Established under the Gujarat Private Universities Amendment Act 2011 and recognized under section 22 and 2(f) of UGC **Brief overview of the Event:** 

#### Introduction:

The session aims to delve into the critical aspects of entrepreneurship and innovation, focusing on the problem-solving process and its pivotal role in fostering creativity and growth. By addressing the techniques for generating innovative ideas and exploring innovation methodologies, frameworks, and essential skills and tools, this report aims to provide a comprehensive guide for individuals and organizations seeking to thrive in a dynamic and competitive landscape.