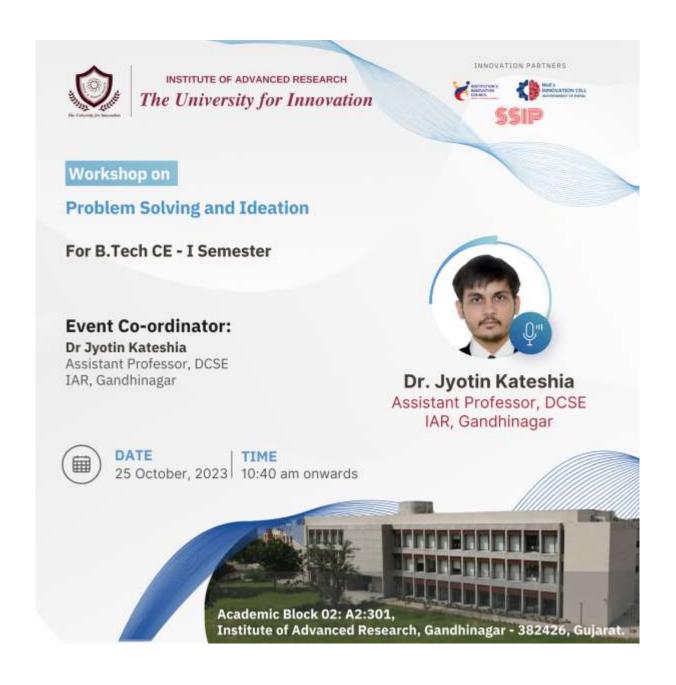

### "Session on Problem Solving and Ideation Workshop"

(Academic Session: 2023-24)

**Organizing Committee:** Dept. of Computer Science & Engineering, Institution's Innovation

Council (IIC)

Event Coordinator: Dr. Jyotin Kateshia

| Event Type (Co-curricular/ Extra-<br>curricular) | Co-curricular                                                   |                              |  |
|--------------------------------------------------|-----------------------------------------------------------------|------------------------------|--|
| Platform                                         | Offline, On campus                                              |                              |  |
| Date, Time & Place:                              | 25 <sup>th</sup> October 2023 – 10:40 AM to 1:00 PM, A:301, New |                              |  |
| ,                                                | Building, Institute of Advanced Research (IAR),                 |                              |  |
|                                                  | Gandhinagar                                                     |                              |  |
|                                                  | Total 64                                                        |                              |  |
|                                                  | Students:                                                       | Students and Faculty members |  |
| Total Number of participants                     | Faculty Members: 01                                             | actively participated and    |  |
|                                                  | (Attendance sheet attached for                                  | Asked questions.             |  |
|                                                  | reference in <b>Annexure 'A'</b> .)                             |                              |  |
| Guest/expert invited                             | None Outside of IAR                                             |                              |  |
| Media coverage                                   | None                                                            |                              |  |
| Link to session on online platform               | NA                                                              |                              |  |
| Payment advice from the Accounts                 | NA NA                                                           |                              |  |
| department:                                      |                                                                 |                              |  |
| Sponsoring authority                             | Institute of Advanced Research(IAR)                             |                              |  |

**Expert:** Dr Jyotin Kateshia, Innovation Ambassador & Assistant Professor, Institute of Advanced Research, University of Innovation, Gandhinagar.

Established under the Gujarat Private Universities Amendment Act 2011 and recognized under section 22 and 2(f) of UGC **Brief overview of the Event:** 